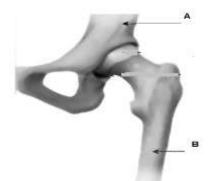

## **ANSWER THE FOLLOWING IN TWO SENTENCES**

5

a) 1mark Ball and socket joint/ Pectoral Girdle. A- Hip. B- Thigh b) 1mark

It allows movement in all directions.

1

1

1

2