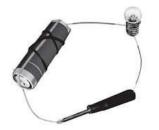

The handle of the screw driver <u>acts as an insulator</u>. It does not allow current to flow and circuit is still open. Therefore the bulb does not glow in the arrangement.

b) 1mark electric cell